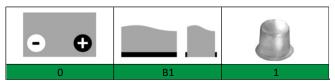

## DATASHEET

Range:ASIAType name:CB100.0J

| PERFORMANCES*     |                                        | CONFIGURATION |                      |
|-------------------|----------------------------------------|---------------|----------------------|
| Voltage:          | 12 V                                   | Size:         | 306x175x224 mm (D31) |
| Capacity:         | 100 Ah (20h)                           | Polarity:     | 0                    |
| C. Cranking (EN): | 750 A                                  | Terminal:     | 1 (taper)            |
| Vibration (EN):   | V1                                     | Holddown:     | B1                   |
| Duration (EN):    | E2                                     | Ventilation   | Central              |
| Self-Discharge:   | 12 months                              | Maintenance:  | Not required (MF)    |
|                   | (from the date of production, at 25°C) |               |                      |