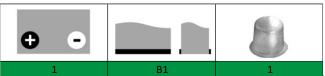

Range:ASIAType name:CB100.1J

| PERFORMANCES*     |                                        | CONFIGURATION |                      |
|-------------------|----------------------------------------|---------------|----------------------|
| Voltage:          | 12 V                                   | Size:         | 306x175x224 mm (D31) |
| Capacity:         | 100 Ah (20h)                           | Polarity:     | 1                    |
| C. Cranking (EN): | 750 A                                  | Terminal:     | 1 (taper)            |
| Vibration (EN):   | V1                                     | Holddown:     | B1                   |
| Duration (EN):    | E2                                     | Ventilation   | Central              |
| Self-Discharge:   | 12 months                              | Maintenance:  | Not required (MF)    |
|                   | (from the date of production, at 25°C) |               |                      |